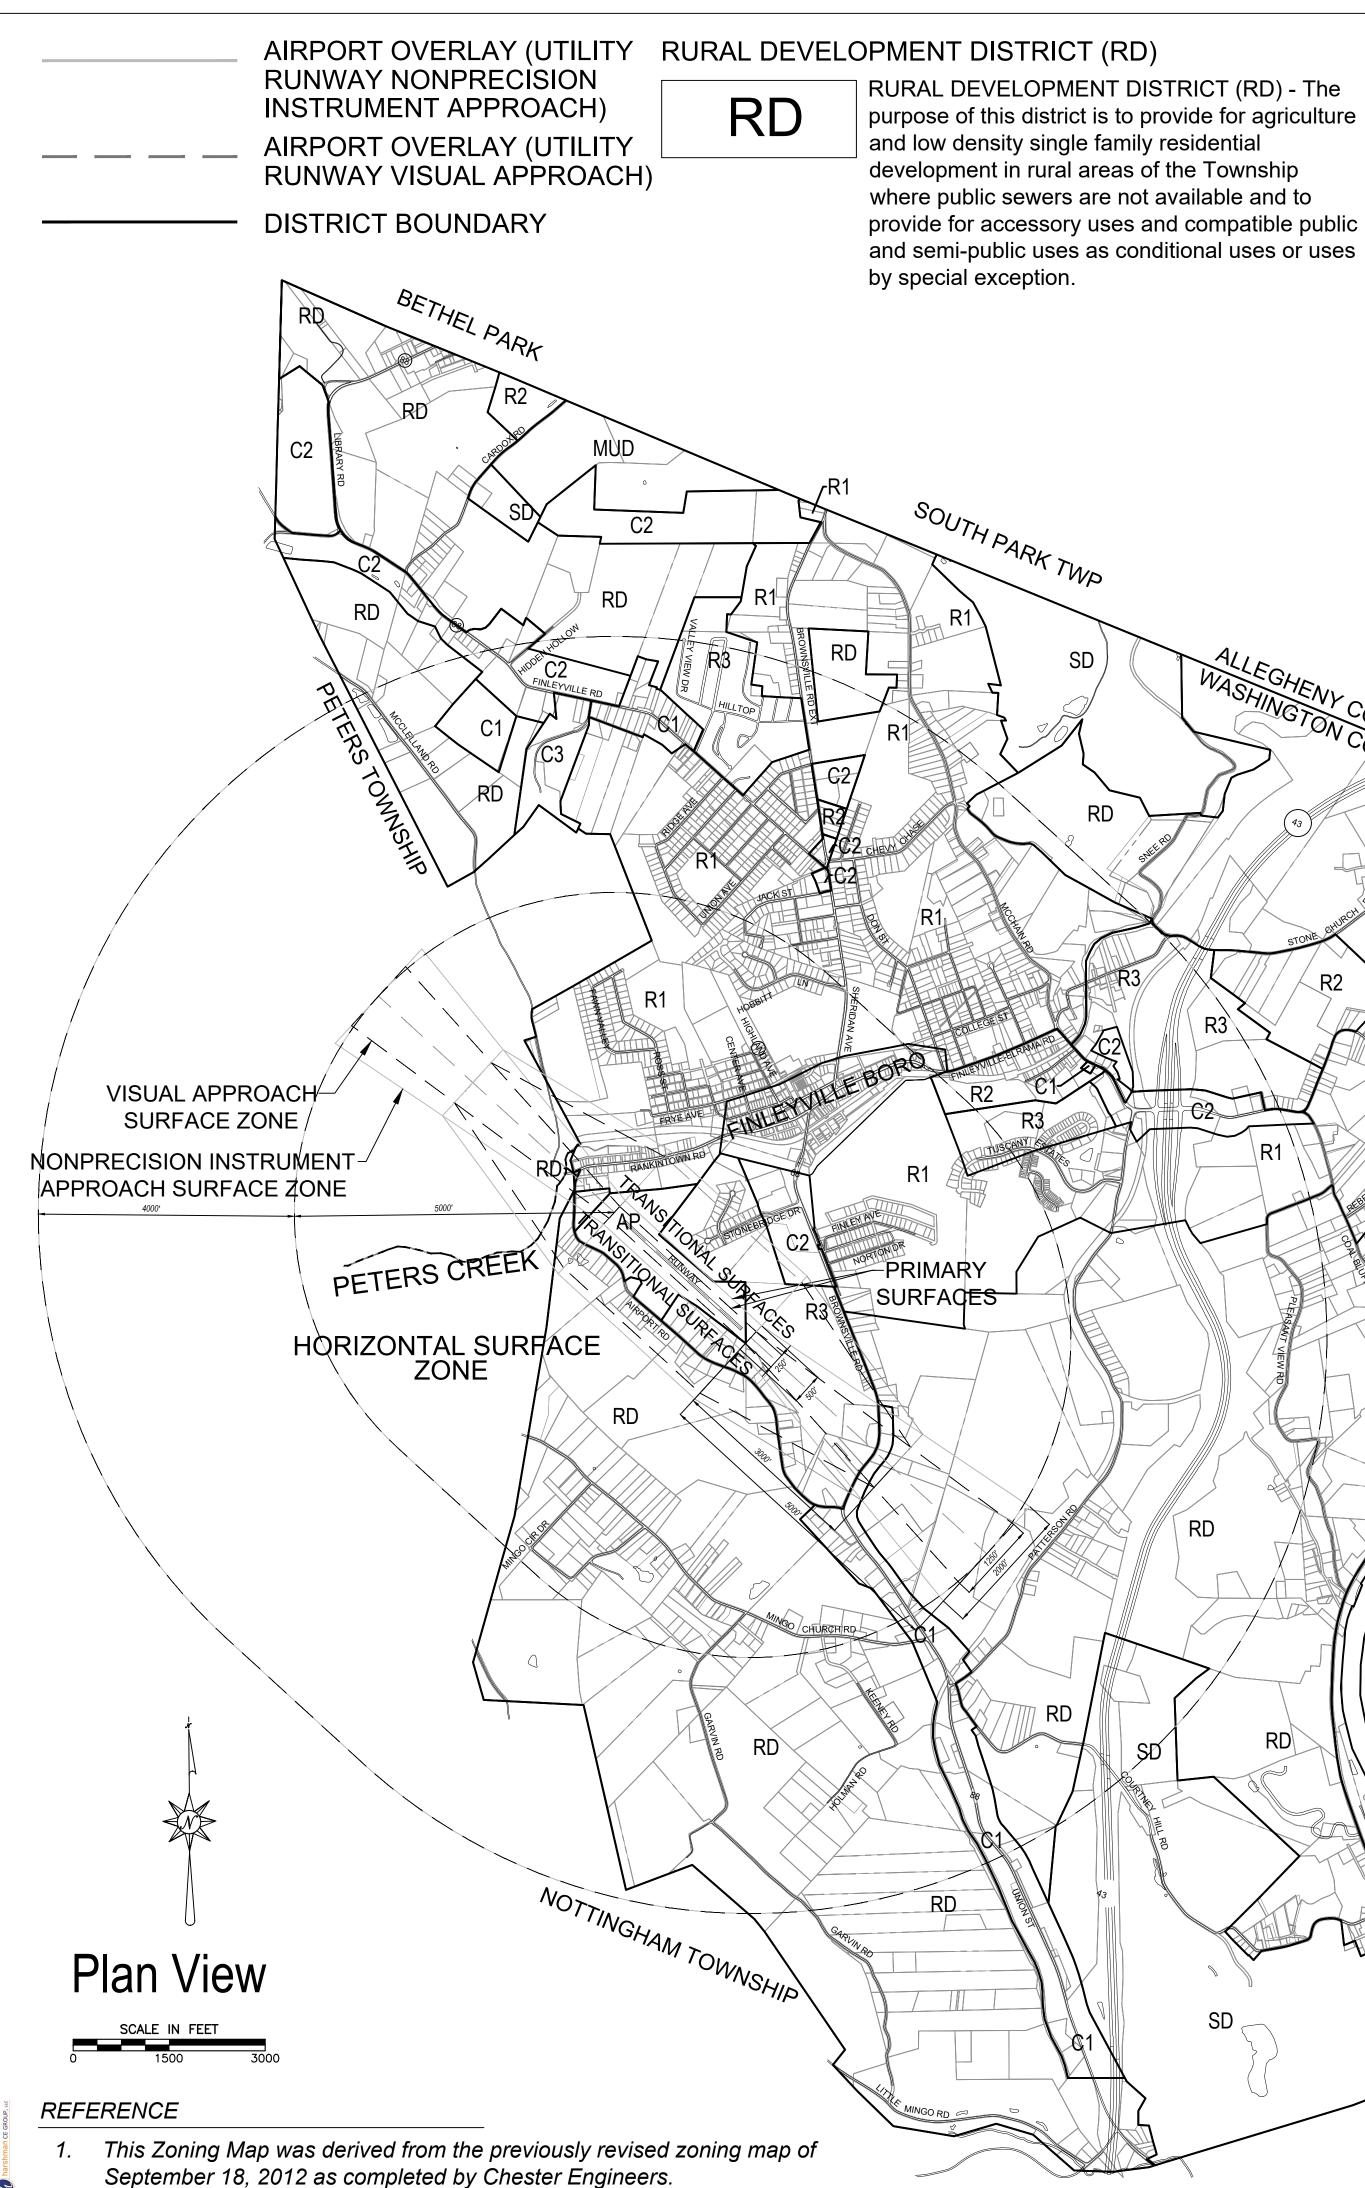

#### LOW DENSITY SINGLE FAMILY RESIDENTIAL (R1)

LOW DENSITY SINGLE FAMILY RESIDENTIAL DISTRICT (R1) - The purpose of this district is to preserve natural features and resources while encouraging low density single family residential development suited to the natural conditions and to provide for accessory uses and compatible public and semi-public uses as conditional uses or uses by special exception.